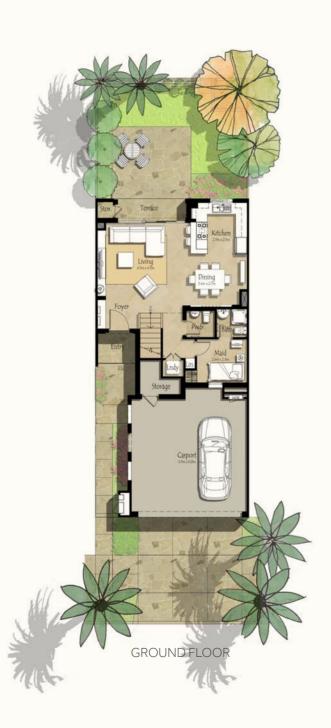

## 3 BEDROOM + MAID'S

TYPE 1 / MID UNIT

| AREA                | MIN (SQ. FT.) | MAX (SQ. FT.) |
|---------------------|---------------|---------------|
| TOTAL BUILT UP AREA | 2,072.81      | 2,190.24      |

## 3 BEDROOM + MAID'S

TYPE 2 / MID UNIT

| AREA                | MIN (SQ. FT.) | MAX (SQ. FT.) |
|---------------------|---------------|---------------|
| TOTAL BUILT UP AREA | 2,036.64      | 2,118.88      |