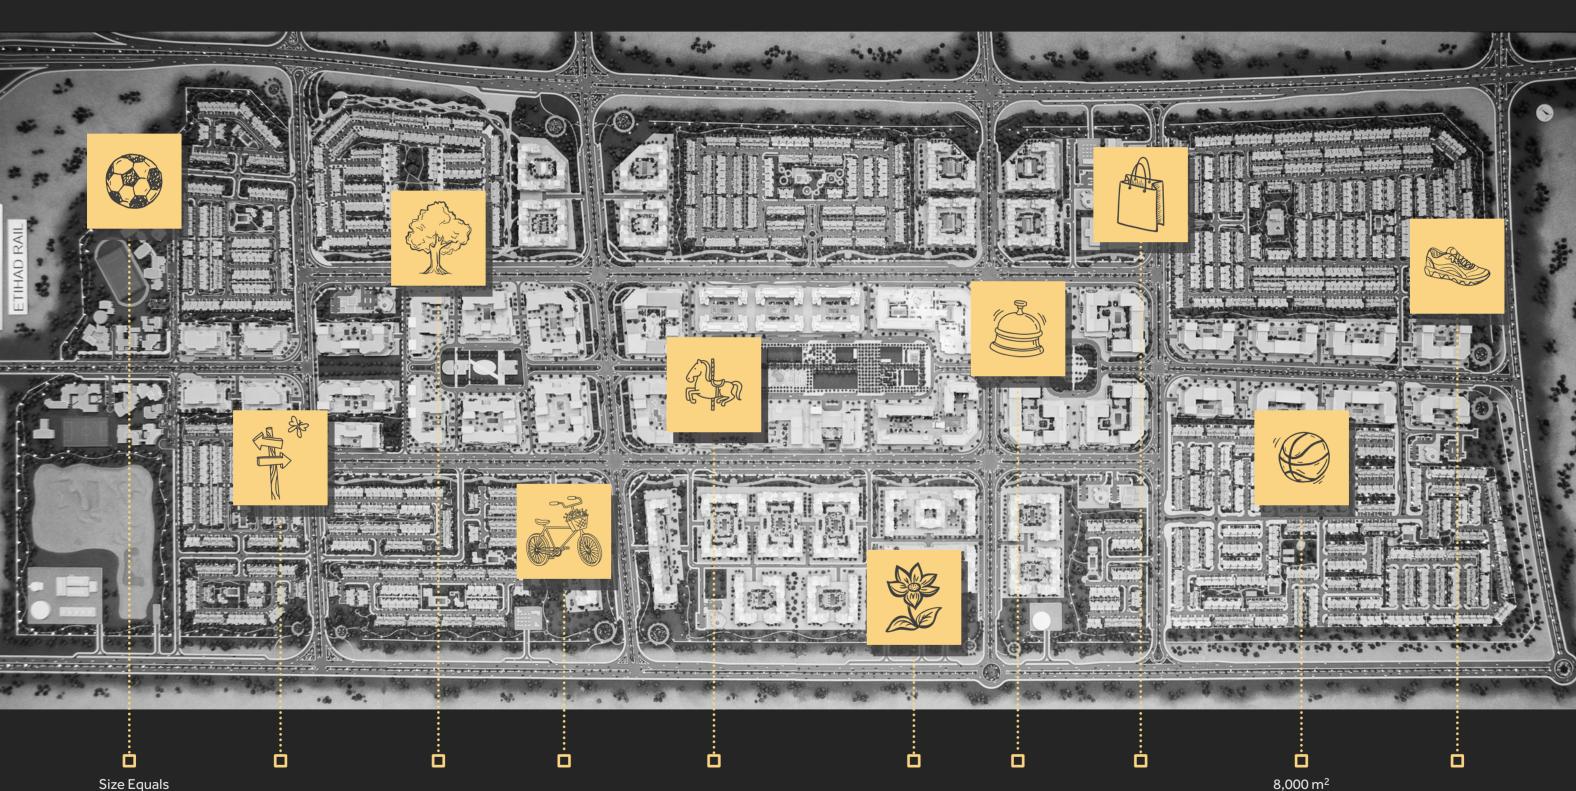

# The Master Plan

to 11 Football Pitches 10 km Nature Trail Network 28,000 m<sup>2</sup> of Green Area 3.4 km<sup>2</sup> Cycling Paths

Central Park of over 50,000 m<sup>2</sup>

154,000 m<sup>2</sup> of Parks

5 Star Hotel

Over 600 Retail Outlets 8,000 m<sup>2</sup> Basketball Courts & Skate Parks

6 km Jogging Trails

#### **Swimming Pools**

After a stressful day at work, a splash in the pool, doesn't seem like a bad idea, does it? Each community club will consist of a swimming pool for adults and a pool designed just for the little ones to play in.

#### **Cycling Paths**

Grab your bicycle buddy and bask into the beauty of the twilight skies of Dubai at Town Square. There are dedicated tracks for all bikeenthusiasts. What better way to keep them extra pounds off?

### **Jogging Trails**

Jogging is not only a good way to keep those extra pounds at bay, but also keeps your heart strong in the long run. Town Square Dubai caters to the needs of all those who admire a good sprint to escape from the city lights into pure serenity.

#### Fitness Gym

Every Fitness Gym at the community club in Town Square houses the finest exercise equipment for development and well-being of all residents. You could be a beginner or an expert, there's a machine for everyone!

#### **Tennis Courts**

There is no doubt that tennis is one of the best sports to practice. And a sport this good, deserves the best court. An open tennis court for you to enjoy in your neighborhood with your loved ones. At Town Square, we left no stone unturned.

#### **Kids Playground**

In the technological age, outdoor activities are more essential than ever for the current generation. Accustom your child with the beauty of nature, when in Town Square Dubai. Secure slides and swings, something a child can never say no to!