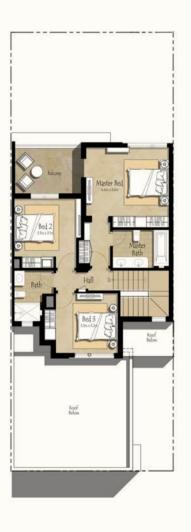

## 4 BEDROOM + MAID'S

TYPE 5 / MID UNIT

## 4 BEDROOM + MAID'S

TYPE 6 / MID UNIT

| AREA                | MIN (SQ. FT.) | MAX (SQ. FT.) |
|---------------------|---------------|---------------|
| TOTAL BUILT UP AREA | 2,325.22      | 2,325.22      |