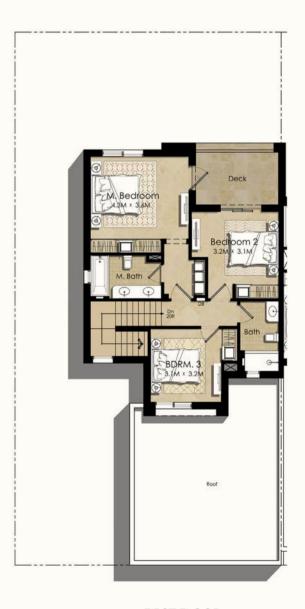

yground**

In the technological age, outdoor activities are more essential than ever for the current generation. Accustom your child with the beauty of nature, when in Town Square Dubai. Secure slides and swings, something a child can never say no to!

14 15



## 3 BEDROOM + MAID'S

TYPE 1 / MID UNIT

| AREA                | MIN (SQ. FT.) | MAX (SQ. FT.) |
|---------------------|---------------|---------------|
| TOTAL BUILT UP AREA | 2,072.81      | 2,190.24      |

## 3 BEDROOM + MAID'S

TYPE 2 / MID UNIT

| AREA                | MIN (SQ. FT.) | MAX (SQ. FT.) |
|---------------------|---------------|---------------|
| TOTAL BUILT UP AREA | 2,036.64      | 2,118.88      |











FIRST FLOOR

## 4 BEDROOM + MAID'S

#### TYPE 3 / END UNIT

## 4 BEDROOM + MAID'S

TYPE 4 / END UNIT







FIRST FLOOR

## 4 BEDROOM + MAID'S

TYPE 5 / MID UNIT

## 4 BEDROOM + MAID'S

TYPE 6 / MID UNIT

| AREA                | MIN (SQ. FT.) | MAX (SQ. FT.) |
|---------------------|---------------|---------------|
| TOTAL BUILT UP AREA | 2,325.22      | 2,325.22      |













FIRST FLOOR

## TOWN SQUARE DUBAI

by NSHAMA®



TownSquareDXB

800-NSHAMA (674262) NSHAMA Sales Centre, Mohammed bin Rashid Boulevard, Downtown Dubai, UAE NSHAMA.AE