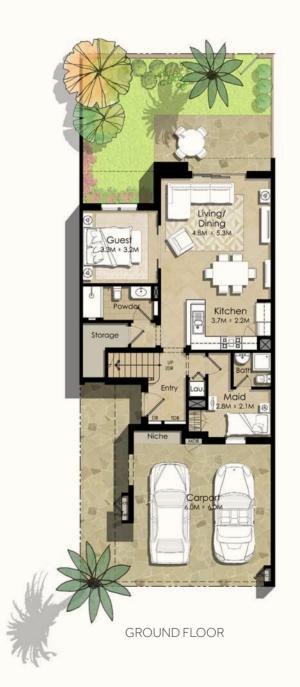

## 3 BEDROOM + MAID'S

TYPE 1 / MID UNIT

| AREA                | MIN (SQ. FT.) | MAX (SQ. FT.) |
|---------------------|---------------|---------------|
| TOTAL BUILT UP AREA | 2,072.81      | 2,190.24      |

## 3 BEDROOM + MAID'S

TYPE 2 / MID UNIT

| AREA                | MIN (SQ. FT.) | MAX (SQ. FT.) |
|---------------------|---------------|---------------|
| TOTAL BUILT UP AREA | 2,036.64      | 2,118.88      |

FIRST FLOOR