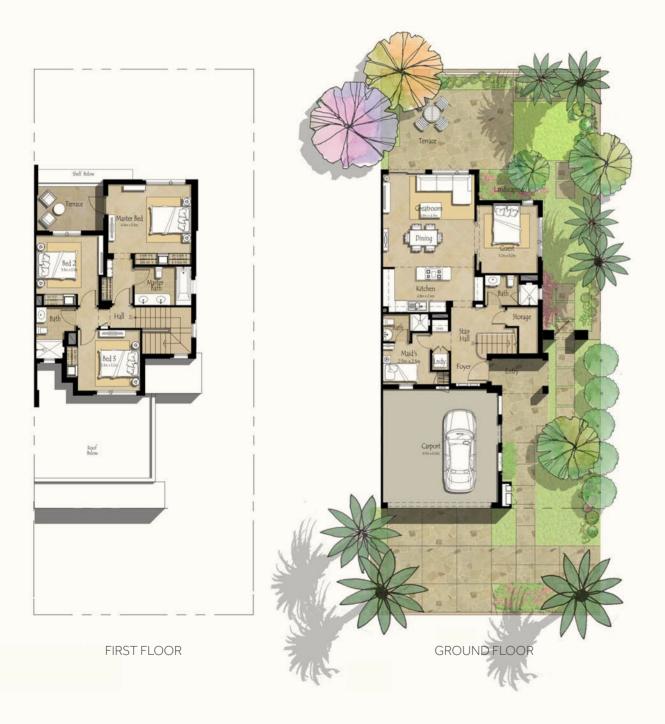

## 4 BEDROOM + MAID'S

#### TYPE 3 / END UNIT

## 4 BEDROOM + MAID'S

TYPE 4 / END UNIT

FIRST FLOOR

## 4 BEDROOM + MAID'S

TYPE 5 / MID UNIT

## 4 BEDROOM + MAID'S

TYPE 6 / MID UNIT

| AREA                | MIN (SQ. FT.) | MAX (SQ. FT.) |
|---------------------|---------------|---------------|
| TOTAL BUILT UP AREA | 2,325.22      | 2,325.22      |

FIRST FLOOR