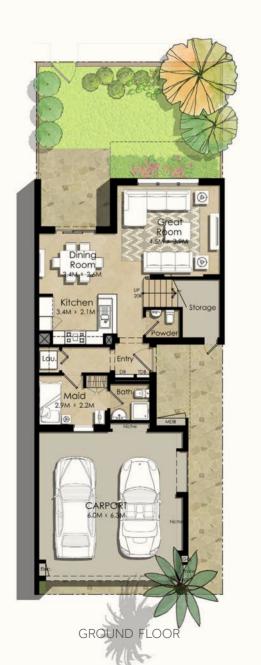

## 3 BEDROOM + MAID'S

TYPE 1 / MID UNIT

| AREA                | MIN (SQ. FT.) | MAX (SQ. FT.) |
|---------------------|---------------|---------------|
| TOTAL BUILT UP AREA | 2,072.81      | 2,190.24      |

## 3 BEDROOM + MAID'S

TYPE 2 / MID UNIT

| AREA                | MIN (SQ. FT.) | MAX (SQ. FT.) |
|---------------------|---------------|---------------|
| TOTAL BUILT UP AREA | 2,036.64      | 2,118.88      |