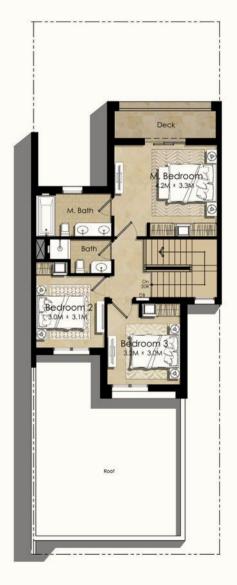

joy in your neighborhood with your loved ones. At Town Square, we left no stone unturned.



#### **Kids Playground**

In the technological age, outdoor activities are more essential than ever for the current generation. Accustom your child with the beauty of nature, when in Town Square Dubai. Secure slides and swings, something a child can never say no to!

14 15



## 3 BEDROOM + MAID'S

TYPE 1 / MID UNIT

| AREA                | MIN (SQ. FT.) | MAX (SQ. FT.) |
|---------------------|---------------|---------------|
| TOTAL BUILT UP AREA | 2,072.81      | 2,190.24      |

## 3 BEDROOM + MAID'S

TYPE 2 / MID UNIT

| AREA                | MIN (SQ. FT.) | MAX (SQ. FT.) |
|---------------------|---------------|---------------|
| TOTAL BUILT UP AREA | 2,036.64      | 2,118.88      |











FIRST FLOOR

## 4 BEDROOM + MAID'S

#### TYPE 3 / END UNIT

## 4 BEDROOM + MAID'S

TYPE 4 / END UNIT







FIRST FLOOR

## 4 BEDROOM + MAID'S

TYPE 5 / MID UNIT

## 4 BEDROOM + MAID'S

TYPE 6 / MID UNIT

| AREA                | MIN (SQ. FT.) | MAX (SQ. FT.) |
|---------------------|---------------|---------------|
| TOTAL BUILT UP AREA | 2,325.22      | 2,325.22      |













FIRST FLOOR

## TOWN SQUARE DUBAI

by NSHAMA®



TownSquareDXB

800-NSHAMA (674262) NSHAMA Sales Centre, Mohammed bin Rashid Boulevard, Downtown Dubai, UAE NSHAMA.AE