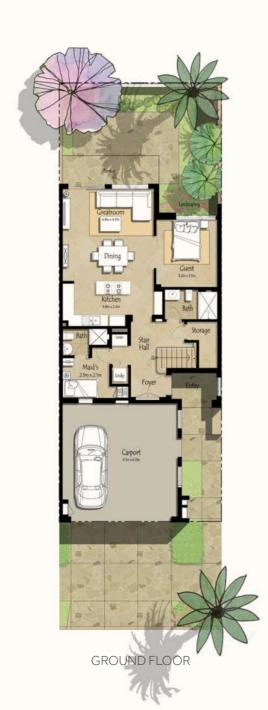

## 3 BEDROOM + MAID'S

TYPE 2 / MID UNIT

| AREA                | MIN (SQ. FT.) | MAX (SQ. FT.) |
|---------------------|---------------|---------------|
| TOTAL BUILT UP AREA | 2,036.64      | 2,118.88      |

FIRST FLOOR