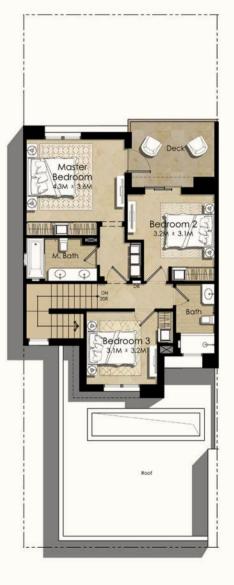

## 4 BEDROOM + MAID'S

#### TYPE 3 / END UNIT

## 4 BEDROOM + MAID'S

TYPE 4 / END UNIT

FIRST FLOOR

## 4 BEDROOM + MAID'S

TYPE 5 / MID UNIT

## 4 BEDROOM + MAID'S

TYPE 6 / MID UNIT

| AREA                | MIN (SQ. FT.) | MAX (SQ. FT.) |
|---------------------|---------------|---------------|
| TOTAL BUILT UP AREA | 2,325.22      | 2,325.22      |

FIRST FLOOR