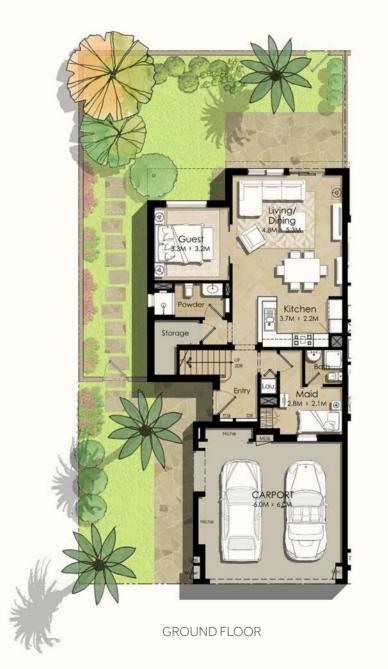

## 3 BEDROOM + MAID'S

TYPE 1 / MID UNIT

| AREA                | MIN (SQ. FT.) | MAX (SQ. FT.) |
|---------------------|---------------|---------------|
| TOTAL BUILT UP AREA | 2,072.81      | 2,190.24      |

FIRST FLOOR