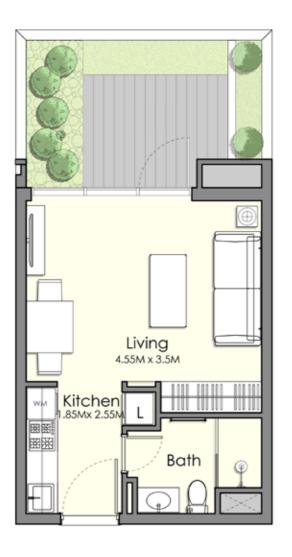

#### STUDIO

#### Unit Type ST-B •

| AREA          | MIN                           | MAX                           |
|---------------|-------------------------------|-------------------------------|
| SUITE         | (31.42 Sq.m/338.20 Sq.ft)     | ( 31.54 Sq.m / 339.49 Sq.ft ) |
| TERRACE       | ( 18.43 Sq.m / 198.38 Sq.ft ) | ( 18.60 Sq.m / 200.21 Sq.ft ) |
| SALEABLE AREA | ( 49.85 Sq.m / 536.58 Sq.ft ) | (50.14 Sq.m / 539.70 Sq.ft)   |