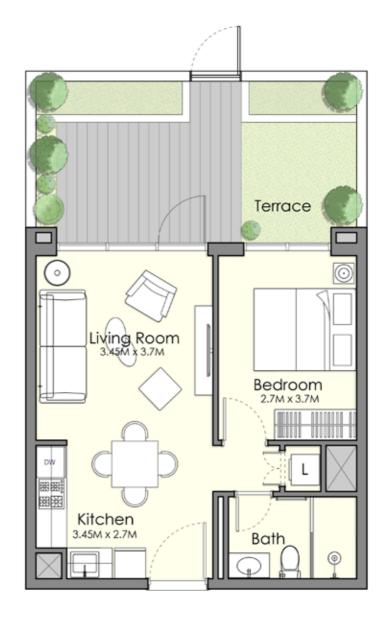

Unit Type 1-D •

| AREA          | MIN                          | MAX                           |
|---------------|------------------------------|-------------------------------|
| SUITE         | (41.88 Sq.m / 450.79 Sq.ft)  | ( 42.04 Sq.m / 452.51 Sq.ft ) |
| TERRACE       | (22.45 Sq.m / 241.65 Sq.ft ) | ( 22.54 Sq.m / 242.62 Sq.ft ) |
| SALEABLE AREA | (63.34 Sq.m / 692.55 Sq.ft)  | (64.58 Sq.m / 695.13 Sq.ft)   |

#### Disclaimer

1. All room dimensions are in metric and measured to structural elements and exclude wall finishes and construction tolerances.

2. All dimensions have been provided by our consultant architects.

3. All materials, dimensions, drawings features and amenities are approximate at the time of printing.

4. Actual area may vary from stated area and unit direction may vary from unit to unit. Drawings not to scale E&EO. The developer reserves the right to make revisions to the floor plans and any features, materials, dimensions, drawings and amenities mentioned in this brochure without notice.