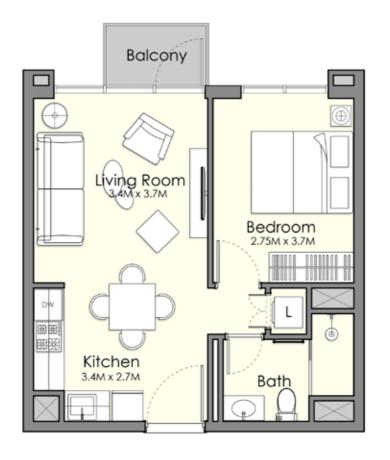

Unit Type 1-B •

| AREA          | MIN                          | MAX                           |
|---------------|------------------------------|-------------------------------|
| SUITE         | ( 41.81 Sq.m / 450.04 Sq.ft) | ( 42.06 Sq.m / 452.73 Sq.ft ) |
| TERRACE       | ( 2.53 Sq.m / 27.23 Sq.ft )  | (2.54 Sq.m / 27.34 Sq.ft )    |
| SALEABLE AREA | ( 44.34 Sq.m / 477.27 Sq.ft) | ( 44.59 Sq.m / 479.96 Sq.ft)  |

#### Disclaimer

1. All room dimensions are in metric and measured to structural elements and exclude wall finishes and construction tolerances.

2. All dimensions have been provided by our consultant architects.

3. All materials, dimensions, drawings features and amenities are approximate at the time of printing.

4. Actual area may vary from stated area and unit direction may vary from unit to unit. Drawings not to scale E&EO. The developer reserves the right to make revisions to the floor plans and any features, materials, dimensions, drawings and amenities mentioned in this brochure without notice.