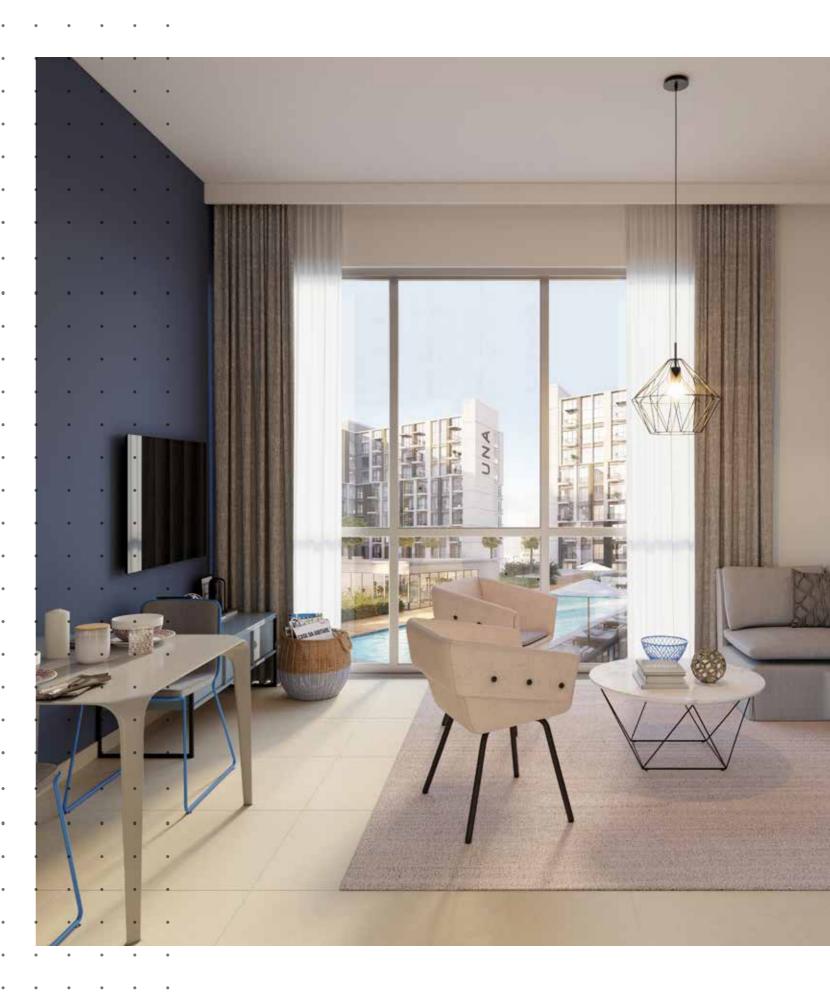

UNA'S INTERIORS EXUDES AN ENERGY WITHIN ITS
SPACES THAT MAKE YOU FEEL AS THOUGH THERE
ARE ENDLESS POSSIBILITIES. STEPPING AWAY
FROM THE USUAL NORMS AND INTO A HAVEN
OF HIGH-VOLUME CONCRETE, GLASS, STEEL AND
WOODEN INTERIORS. EXPECT A STYLISH, EASY
TO WORK IN AND ORGANISED AREA THAT IS
FLEXIBLE AND TANGIBLE.

THE WORK SPACE AND DESK LAYOUTS ARE JUST A FEW OF THE KEY ELEMENTS TO THIS INCREDIBLY PRODUCTIVE ENVIRONMENT. YOU CANNOT HELP BUT FALL IN LOVE WITH THE HIP, ENTERPRENEURIAL AND URBAN VIBE THAT IT ASSERTS.