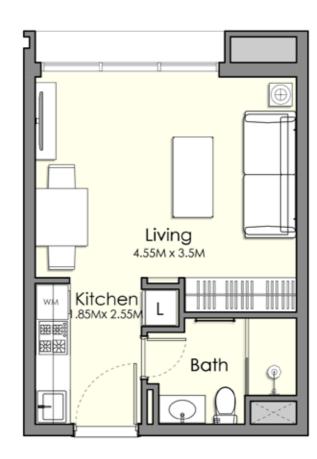

#### STUDIO

#### Unit Type ST-A

| AREA          | MIN                          | MAX                           |
|---------------|------------------------------|-------------------------------|
| SUITE         | (31.42 Sq.m / 338.20 Sq.ft ) | (31.99 Sq.m/344.34 Sq.ft)     |
| SALEABLE AREA | (31.42 Sq.m / 338.20 Sq.ft ) | ( 31.99 Sq.m / 344.34 Sq.ft ) |