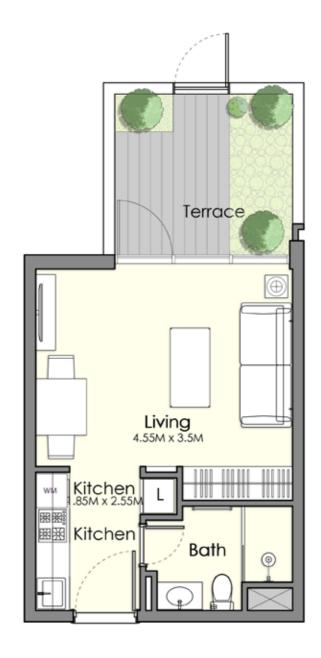

#### Unit Type ST-B •

| AREA          | MIN                           | MAX                           |
|---------------|-------------------------------|-------------------------------|
| SUITE         | (31.42 Sq.m/338.20 Sq.ft)     | ( 31.54 Sq.m / 339.49 Sq.ft ) |
| TERRACE       | ( 18.43 Sq.m / 198.38 Sq.ft ) | ( 18.60 Sq.m / 200.21 Sq.ft ) |
| SALEABLE AREA | ( 49.85 Sq.m / 536.58 Sq.ft ) | (50.14 Sq.m / 539.70 Sq.ft)   |