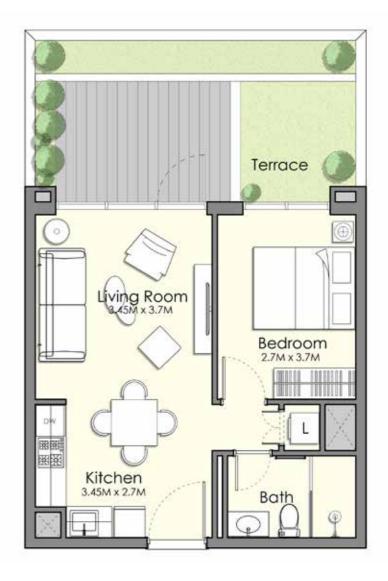

Unit Type 1-A

| AREA          | MIN                          | MAX                           |
|---------------|------------------------------|-------------------------------|
| SUITE         | (42.09 Sq.m / 453.05 Sq.ft ) | ( 42.51 Sq.m / 457.57 Sq.ft ) |
| TERRACE       | (2.53 Sq.m / 27.23 Sq.ft )   | (2.53 Sq.m / 27.23 Sq.ft )    |
| SALEABLE AREA | (44.62 Sq.m / 480.29 Sq.ft ) | (45.04 Sq.m / 484.81 Sq.ft )  |

- $1. \ All\ room\ dimensions\ are\ in\ metric\ and\ measured\ to\ structural\ elements\ and\ exclude\ wall\ finishes\ and\ construction\ tolerances.$
- 2. All dimensions have been provided by our consultant architects.
- ${\it 3.\,All\,\,materials,\,dimensions,\,drawings\,features\,and\,amenities\,are\,approximate\,at\,the\,time\,of\,printing.}$
- 4. Actual area may vary from stated area and unit direction may vary from unit to unit. Drawings not to scale E&EO. The developer reserves the right to make revisions to the floor plans and any features, materials, dimensions, drawings and amenities mentioned in this brochure without notice.