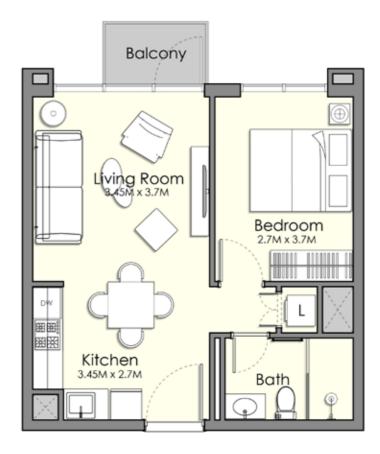

Unit Type 1-A

| AREA          | MIN                          | MAX                           |
|---------------|------------------------------|-------------------------------|
| SUITE         | (42.09 Sq.m / 453.05 Sq.ft ) | ( 42.51 Sq.m / 457.57 Sq.ft ) |
| TERRACE       | (2.53 Sq.m / 27.23 Sq.ft )   | (2.53 Sq.m / 27.23 Sq.ft )    |
| SALEABLE AREA | (44.62 Sq.m / 480.29 Sq.ft ) | (45.04 Sq.m / 484.81 Sq.ft )  |

- $1. \ All\ room\ dimensions\ are\ in\ metric\ and\ measured\ to\ structural\ elements\ and\ exclude\ wall\ finishes\ and\ construction\ tolerances.$
- 2. All dimensions have been provided by our consultant architects.
- ${\it 3.\,All\,\,materials,\,dimensions,\,drawings\,features\,and\,amenities\,are\,approximate\,at\,the\,time\,of\,printing.}$
- 4. Actual area may vary from stated area and unit direction may vary from unit to unit. Drawings not to scale E&EO. The developer reserves the right to make revisions to the floor plans and any features, materials, dimensions, drawings and amenities mentioned in this brochure without notice.