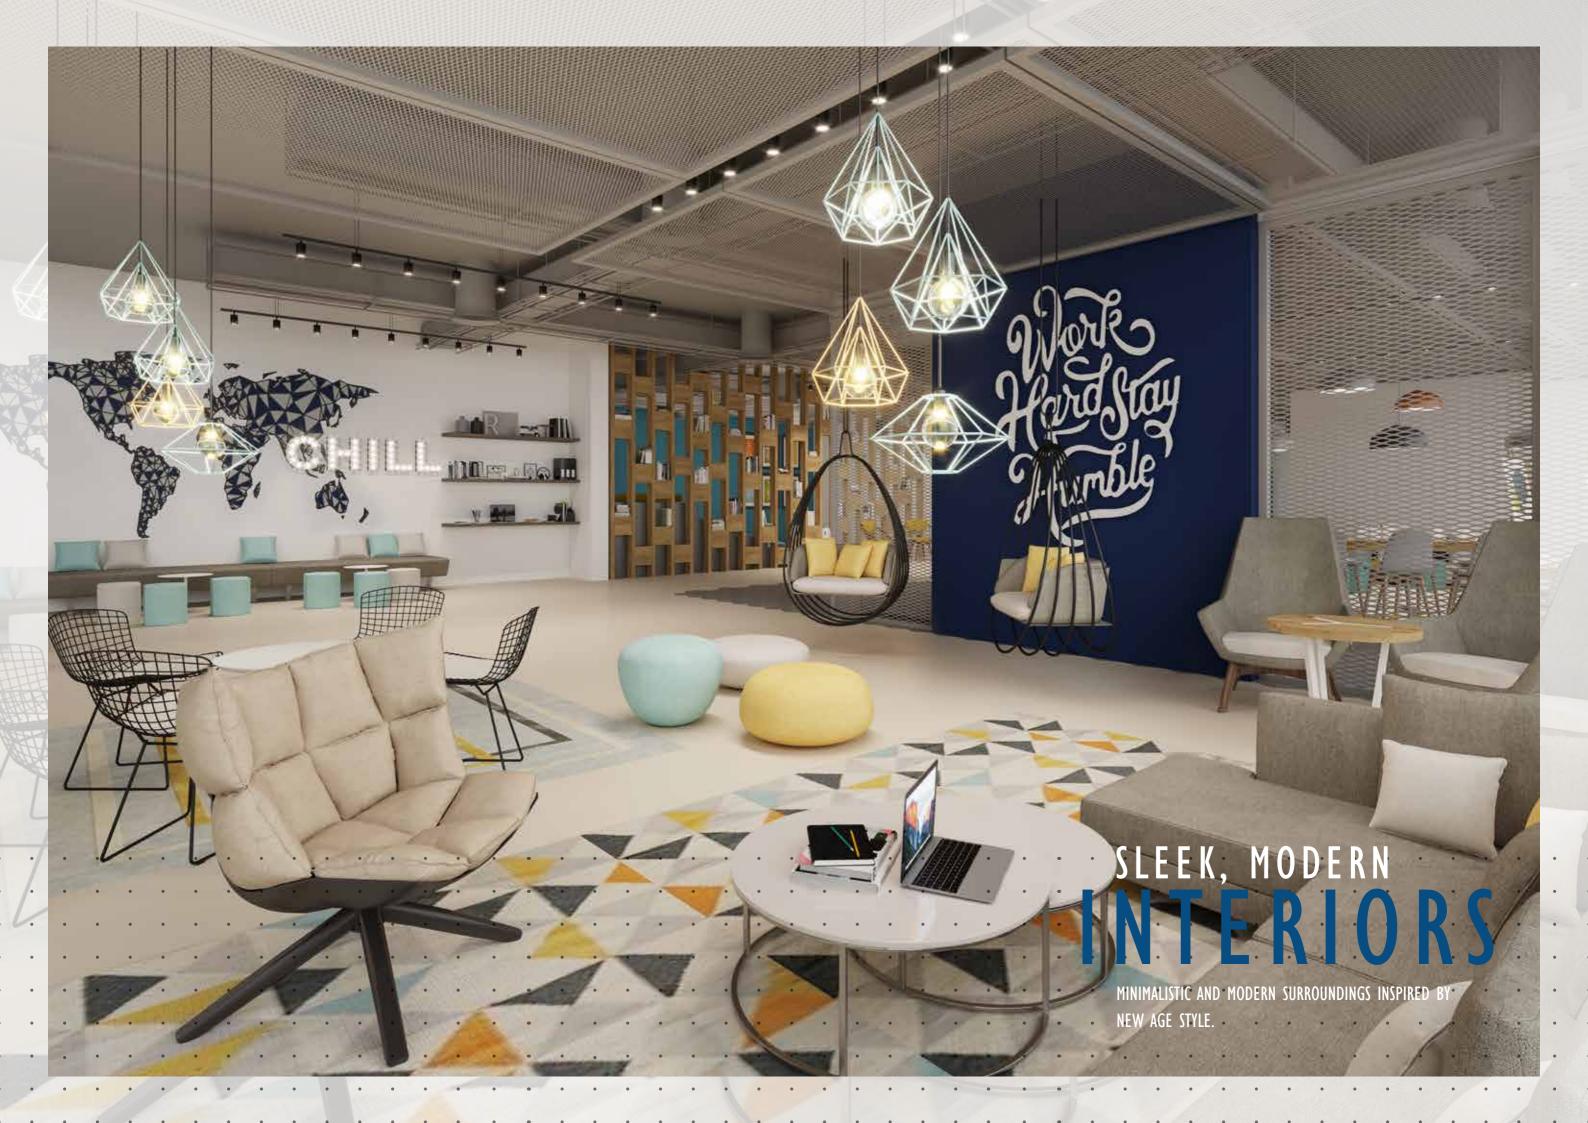

UNA'S INTERIORS EXUDES AN ENERGY WITHIN ITS
SPACES THAT MAKE YOU FEEL AS THOUGH THERE
ARE ENDLESS POSSIBILITIES. STEPPING AWAY
FROM THE USUAL NORMS AND INTO A HAVEN
OF HIGH-VOLUME CONCRETE, GLASS, STEEL AND
WOODEN INTERIORS. EXPECT A STYLISH, EASY
TO WORK IN AND ORGANISED AREA THAT IS
FLEXIBLE AND TANGIBLE.

THE WORK SPACE AND DESK LAYOUTS ARE JUST A FEW OF THE KEY ELEMENTS TO THIS INCREDIBLY PRODUCTIVE ENVIRONMENT. YOU CANNOT HELP BUT FALL IN LOVE WITH THE HIP, ENTERPRENEURIAL AND URBAN VIBE THAT IT ASSERTS.

#### SLEEK, MODERN, STATE-OF-THE-ART FACILITIES