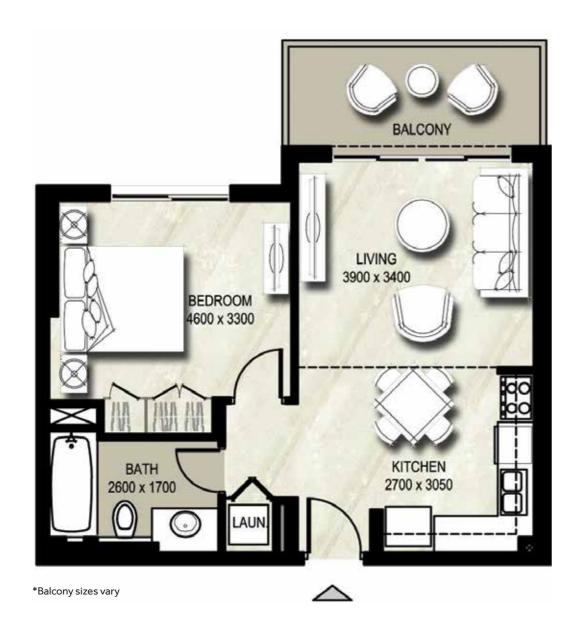

### Unit Type 1A

| AREA                | MIN                       | MAX                         |
|---------------------|---------------------------|-----------------------------|
| SUITE               | 50.56 Sq.m / 544.22 Sq.ft | 51.04 Sq.m / 549.39 Sq.ft   |
| BALCONY             | 5.34 Sq.m / 57.48 Sq.ft   | 64.38 Sq.m / 692.98 Sq.ft   |
| TOTAL BUILT-UP AREA | 55.90 Sq.m / 601.70 Sq.ft | 114.97 Sq.m / 1237.53 Sq.ft |

#### 1BHK