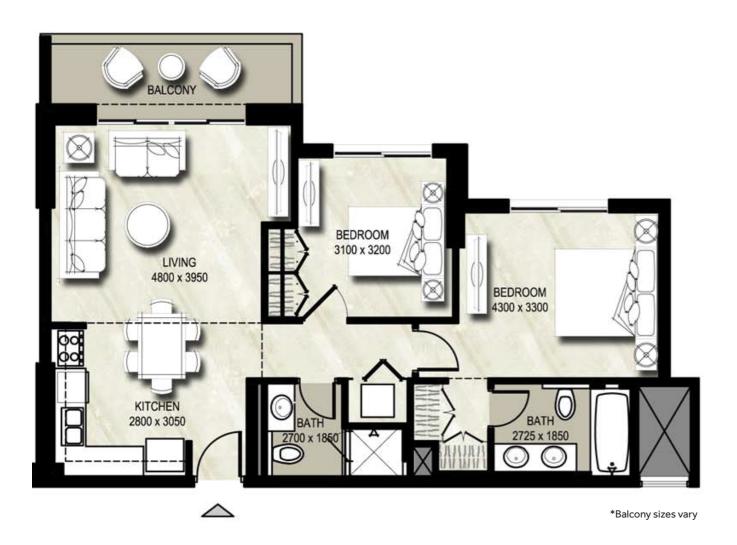

### **2BHK**

## Unit Type 2B

| AREA                | MIN                       | MAX                         |
|---------------------|---------------------------|-----------------------------|
| SUITE               | 76.98 Sq.m / 828.61 Sq.ft | 82.64 Sq.m / 889.53 Sq.ft   |
| BALCONY             | 7.95 Sq.m / 85.57 Sq.ft   | 75.48 Sq.m / 812.46 Sq.ft   |
| TOTAL BUILT-UP AREA | 85.02 Sq.m / 915.15 Sq.ft | 154.05 Sq.m / 1658.18 Sq.ft |