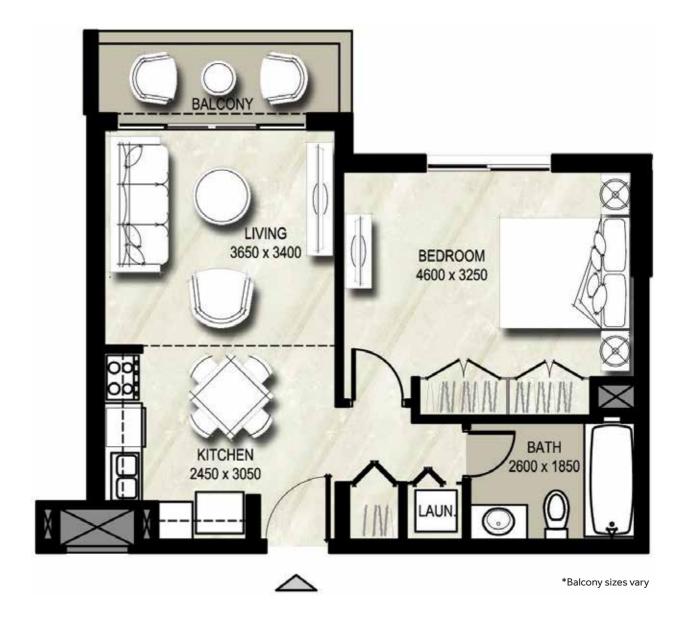

### Unit Type 1B

| AREA                | MIN                       | MAX                         |
|---------------------|---------------------------|-----------------------------|
| SUITE               | 52.78 Sq.m / 568.12 Sq.ft | 52.94 Sq.m / 569.84 Sq.ft   |
| BALCONY             | 5.72 Sq.m / 61.57 Sq.ft   | 52.09 Sq.m / 560.69 Sq.ft   |
| TOTAL BUILT-UP AREA | 58.57 Sq.m / 630.44 Sq.ft | 105.03 Sq.m / 1130.53 Sq.ft |

#### 1BHK