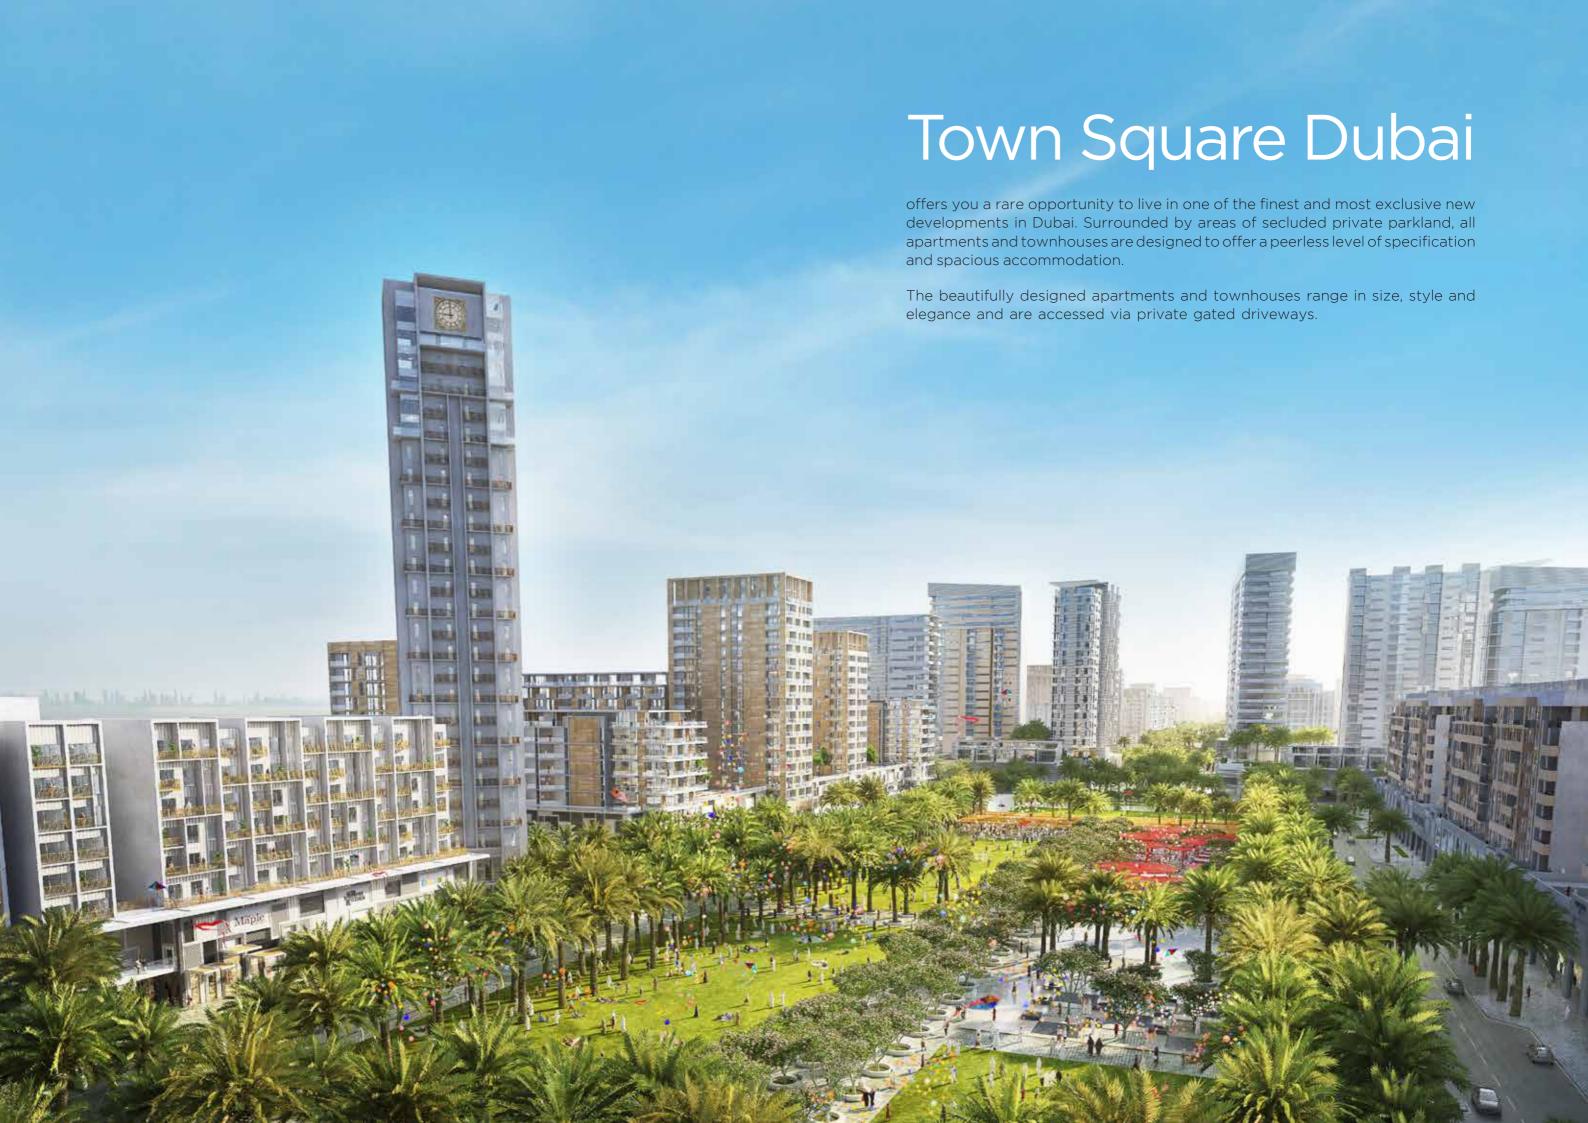

# TOWN SQUARE DUBAI

**04**.....The Master Plan**06**.....About Town Square Dubai

## The Master Plan

Town Square Dubai

Size Equals to 11 Football Pitches

10 km Nature 28,000 m2 Trail Network of Green Area Cycling Paths

3.4 km2

Reel Cinema

Central Park of over 50,000

154,000 m2 of Parks