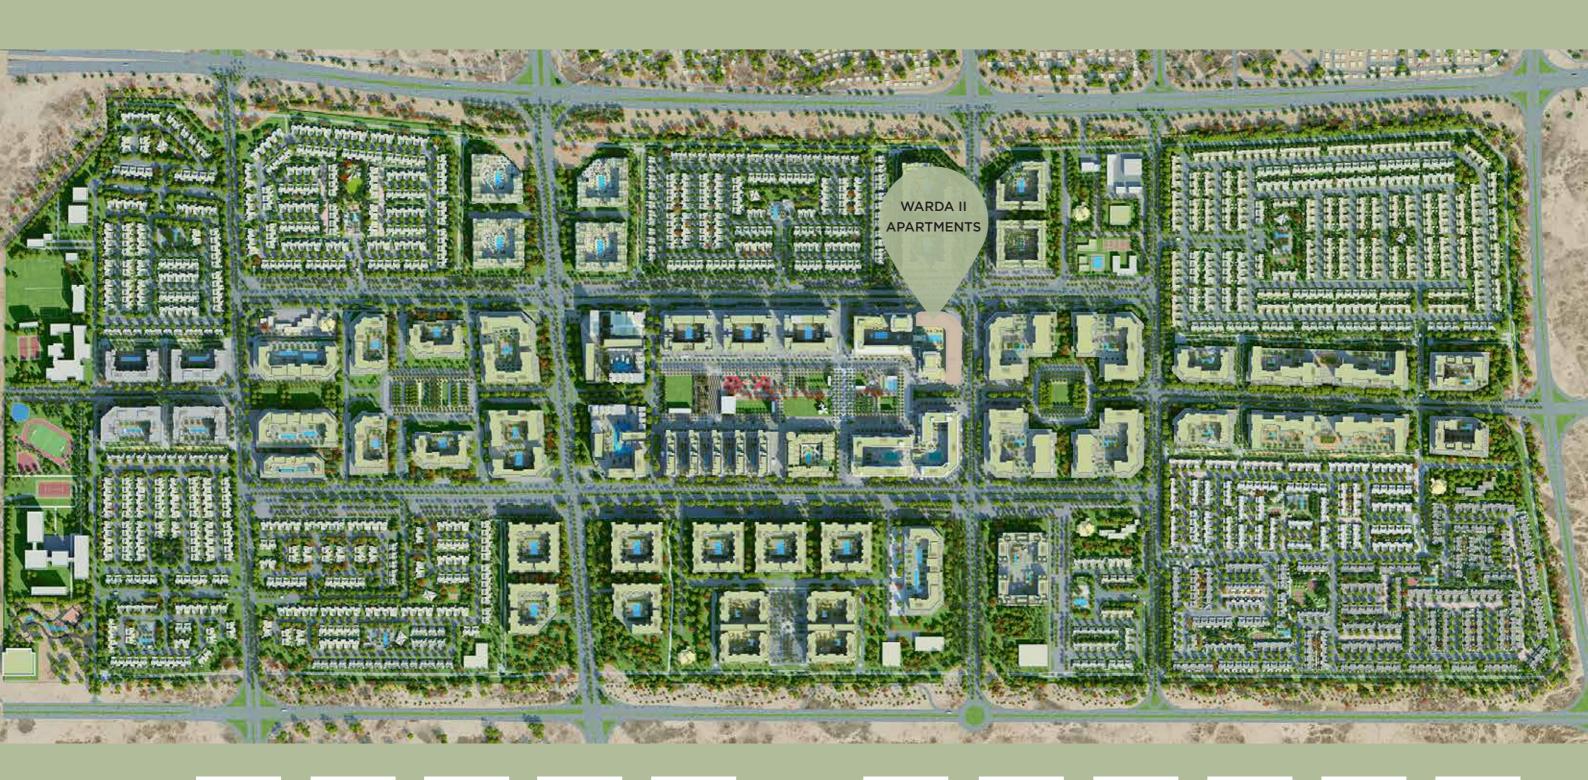

## The Master Plan

Town Square Dubai

Size Equals to 11 Football Pitches

10 km Nature 28,000 m2 Trail Network of Green Area Cycling Paths

3.4 km2

Reel Cinema

Central Park of over 50,000

154,000 m2 of Parks