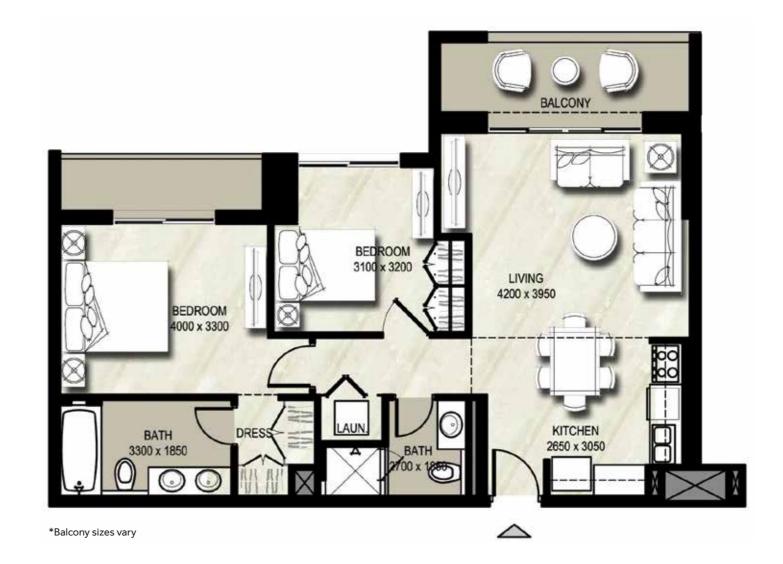

### **2BHK**

### Unit Type 2A

| AREA                | MIN                       | MAX                         |
|---------------------|---------------------------|-----------------------------|
| SUITE               | 77.14 Sq.m / 830.33 Sq.ft | 77.96 Sq.m / 839.15 Sq.ft   |
| BALCONY             | 8.02 Sq.m / 86.33 Sq.ft   | 91.87 Sq.m / 988.88 Sq.ft   |
| TOTAL BUILT-UP AREA | 85.82 Sq.m / 923.76 Sq.ft | 169.03 Sq.m / 1819.42 Sq.ft |