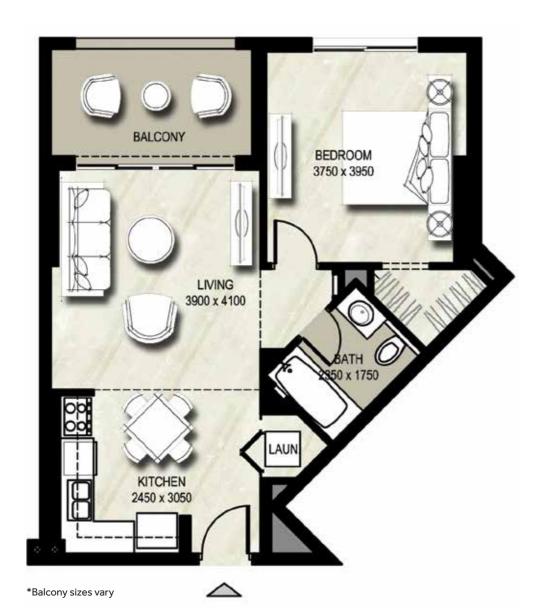

### Unit Type 1C

| AREA                | MIN                       | MAX                         |
|---------------------|---------------------------|-----------------------------|
| SUITE               | 54.40 Sq.m / 585.56 Sq.ft | 56.08 Sq.m / 603.64 Sq.ft   |
| BALCONY             | 8.45 Sq.m / 90.96 Sq.ft   | 50.84 Sq.m / 547.24 Sq.ft   |
| TOTAL BUILT-UP AREA | 62.85 Sq.m / 676.51 Sq.ft | 106.37 Sq.m / 1144.96 Sq.ft |

#### 1BHK