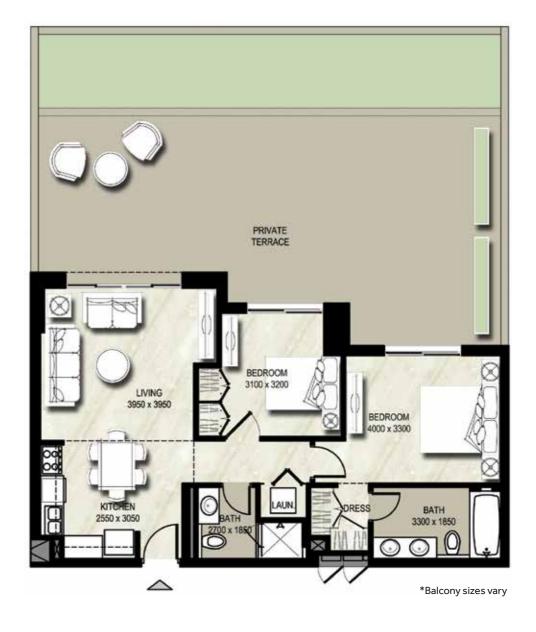

### **2BHK**

## Unit Type 2C

| AREA                | MIN                       | MAX                         |
|---------------------|---------------------------|-----------------------------|
| SUITE               | 74.99 Sq.m / 807.19 Sq.ft | 76.99 Sq.m / 828.71 Sq.ft   |
| BALCONY             | 8.41 Sq.m / 90.52 Sq.ft   | 88.85 Sq.m / 956.37 Sq.ft   |
| TOTAL BUILT-UP AREA | 83.63 Sq.m / 900.19 Sq.ft | 164.83 Sq.m / 1774.22 Sq.ft |