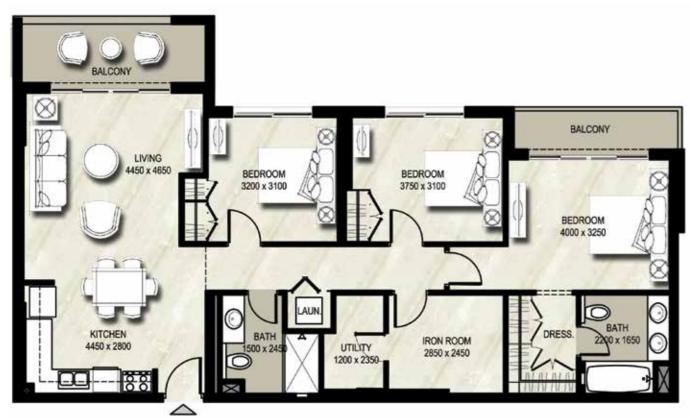

#### 3**BHK**

### Unit Type 3B

| AREA                | MIN                         | MAX                         |
|---------------------|-----------------------------|-----------------------------|
| SUITE               | 117.78 Sq.m / 1267.77 Sq.ft | 120.29 Sq.m / 1294.79 Sq.ft |
| BALCONY             | 15.86 Sq.m / 170.72 Sq.ft   | 152.64 Sq.m / 1643.00 Sq.ft |
| TOTAL BUILT-UP AREA | 133.67 Sq.m / 1438.81 Sq.ft | 271.13 Sq.m / 2918.42 Sq.ft |