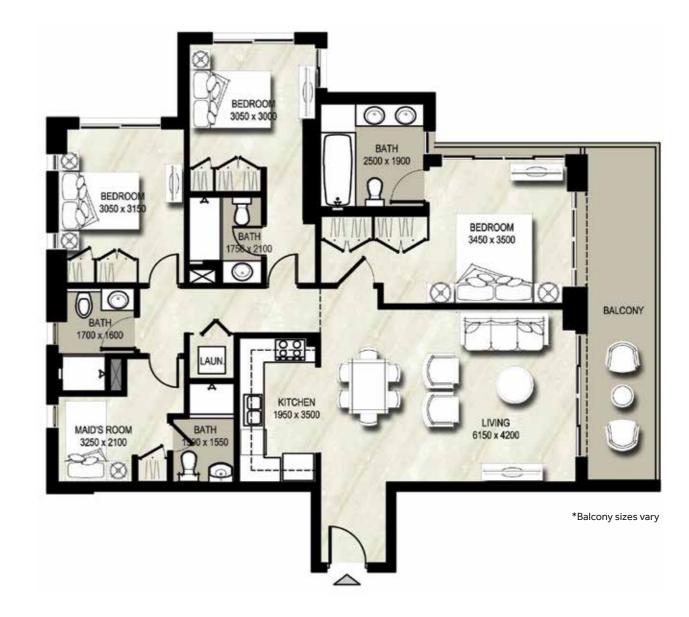

\*Balcony sizes vary

1. All room dimensions are in metric and measured to structural elements and exclude wall finishes and construction tolerances. 2. All dimensions have been provided by our consultant architects. 3. All materials, dimensions, drawings features and amenities are approximate at the time of printing. 4. Actual area may vary from stated area. Drawings not to scale E&EO. The developer reserves the right tomake revisions to the floor plans and any features, materials, dimensions, drawings and amenities mentioned in this brochure without notice.